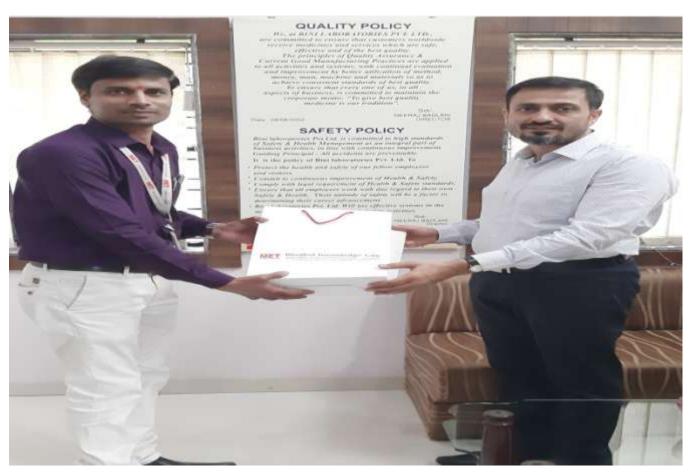

## REPORT ON INDUSTIAL VISIT TO BINI LABORATORIES PVT.LTD, AMBAD MIDC, NASHIK

MET'S Institute of D. Pharmacy has organized Industrial Visit at "Bini Laboratories Pvt.Ltd. Ambad MIDC, Nashik" on 15<sup>th</sup> of November 2019, Friday for Second year diploma students. This Pharmacuetical formulation unit since from 1973 having Manufacturing capabilities in Tablets, capsules, Powders, Liquid orals. Various products exported by this plant outside to India & as well marketed in India, also formulate products on Loan licence for various company i.e. GSK, Wockhardt etc. Managing Director of plant Mr. Neeraj Badlani given information about company & various formulations prepared in that unit. The purpose of organizing this visit is to make the students get an idea about the industrial work and manufacturing process from a practical point of view. Admin of company Priti Patil guided to our students about various rules & hygienic condition required for manufacturing of various preparation and Liquid orals. Students were allowed to observe the online production of various products. The various manufacturing equipment and its applications were observed by our students under the guidence of respective department head. Due to this our students to correlate their theory with practical application in pharma manufacturing field.

## **PHOTO OF VISIT**